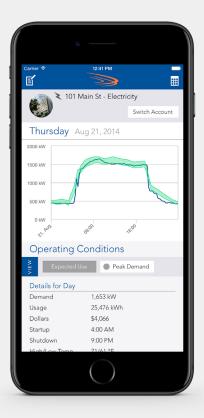

## Generate Tenant Bills and Energy Reports

- Automated tenant billing (get paid faster too)
- Automated budget and variance reporting
- Pushed email reports and easy mobile access
- Sustained NOI based on efficiency improvements

## Optimize Your Building Management System

Take the difficulty out of setting your system for the greatest operational efficiency. Use an Energy Management Software like MACH's to help establish the correct daily/weekly/monthly settings. It will easily save for your portfolio and increase NOI.