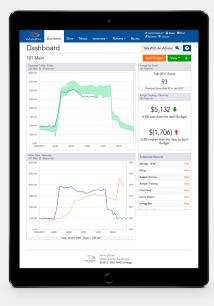

## Generate Tenant Bills and Energy Reports

- Automated tenant billing (get paid faster too)
- Automated budget and variance reporting
- Pushed email reports and easy mobile access
- Sustained NOI based on efficiency improvements

## Optimize Your Building Management System

Take the difficulty out of setting your system for the greatest operational efficiency. Use an Energy Management Software like MACH's to help establish the correct daily/weekly/monthly settings. It will easily save for your portfolio and increase NOI.