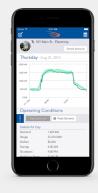

- Generate Tenant Bills and Energy Reports
  - Automated tenant billing (get paid faster too)
  - Automated budget and variance reporting
  - Automatic ENERGY STAR data synchronization
  - Pushed email reports and easy mobile access
- Reduce Energy Usage by 5-10% or More
  - 3-6 month payback with no capital investment
  - · Automatically identifies, quantifies, and tracks savings opportunities
  - Actionable data to optimize building management system, validate capital projects savings, and ensure your savings continue
- Deliver More Value to Tenants and Owners
  - Tenants: More efficient buildings are more desirable to lease and have higher tenant satisfaction
  - Owners: Lower energy expenses increase building value
  - Stakeholders: Share simple reports documenting savings and ENERGY STAR improvements

### The Quickest System to Implement and Use

- Online in days including training and mobile access
- Automatically identifies and tracks savings and ENERGY STAR opportunities
- Pushed emails for monthly budget/variance report and weekly savings update
- Automatic data synchronization with ENERGY STAR Portfolio Manager