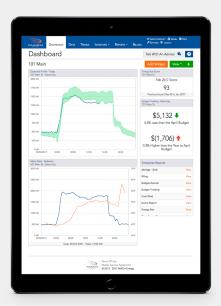

- Generate Tenant Bills and Energy Reports
  - Automated tenant billing (get paid faster too)
  - Automated budget and variance reporting
  - Automatic ENERGY STAR data synchronization
  - Pushed email reports and easy mobile access
- Reduce Energy Usage by 5-10% or More
  - 3-6 month payback with no capital investment
  - · Automatically identifies, quantifies, and tracks savings opportunities
  - Actionable data to optimize building management system, validate capital projects savings, and ensure your savings continue
- Deliver More Value to Tenants and Owners
  - Tenants: More efficient buildings are more desirable to lease and have higher tenant satisfaction
  - Owners: Lower energy expenses increase building value
  - Stakeholders: Share simple reports documenting savings and ENERGY STAR improvements